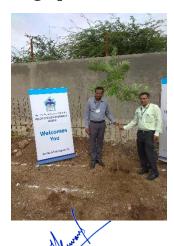

### **Activities:**

The SVKM Institute of Pharmacy has successfully completed the event of Tree Plantation at Akkalpada village on the occasion of the birthday of "Shri. Amrishbhai Patel" President SVKM on 14/09/2018. Dr. Sameer N. Goyal, Principal SVKM Institute of Pharmacy inaugurated the Tree plantation event by planting trees initially. He shared a few words about the importance of trees in the environment with the students. Around 50 saplings were sowed by teaching; non-teaching staff along with students together with great interest.

### **Event Photographs:**

Mr. Pradip Bawane Coordinator

Dr. Sameer N. Goyal Principal