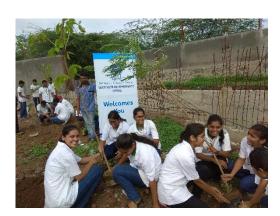

### **Activities:**

The SVKM Institute of Pharmacy has successfully completed the event of Tree Plantation at Akkalpada village on the occasion of the birthday of "Shri. Amrishbhai Patel" President SVKM on 14/09/2018. Dr. Sameer N. Goyal, Principal SVKM Institute of Pharmacy inaugurated the Tree plantation event by planting trees initially. He shared a few words about the importance of trees in the environment with the students. Around 50 saplings were sowed by teaching; non-teaching staff along with students together with great interest.

### **Event Photographs:**

Mr. Pradip Bawane Coordinator

Dr. Sameer N. Goyal Principal